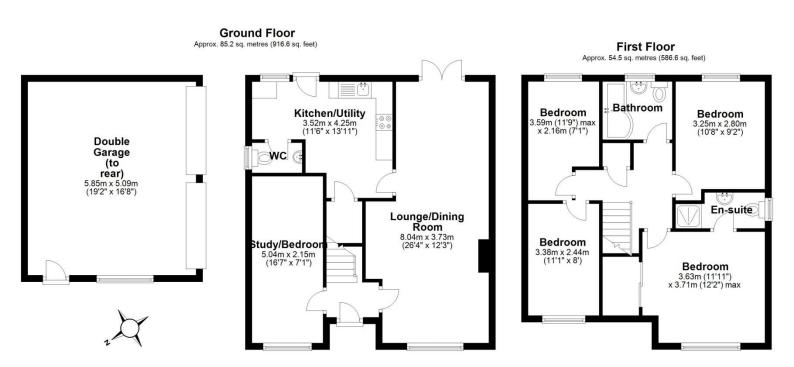

Comprising: Spacious lounge/dining room, study/ground floor bedroom, integrated modern kitchen with utility area and ground floor wc. First floor: Main bedroom with en-suite shower room, three further good sized bedrooms, family bathroom, gas central heating and double glazing. Main front driveway, second rear driveway leading to detached double garage suitable for a number of vehicles, lawn and patio area.

Sales 01952 641111

email: harwood@harwoodestates.com

Lettings 01952 505505

www.telfordestateagent.co.uk

er Harwood The Estate Age

Total area: approx. 139.7 sq. metres (1503.2 sq. feet)

| Tenure               | We are advised by the vendor that the property is Freehold                                                                                                                                                                                                                                            |
|----------------------|-------------------------------------------------------------------------------------------------------------------------------------------------------------------------------------------------------------------------------------------------------------------------------------------------------|
| Council Tax          | Band D                                                                                                                                                                                                                                                                                                |
| Fixtures & Fittings  | Where specifically mentioned in these sales particulars are included in the sale price.                                                                                                                                                                                                               |
| N.B                  | Please note, that any of the services, heating systems or any appliances at this property, have not been tested, therefore no warranty can be given or implied as to their working order.                                                                                                             |
| Viewing Arrangements | by appointment 24 HOURS A DAY 7 DAYS A WEEK, although office hours are limited to normal working hours<br>we are available by telephone to take enquiries, valuations and viewings at any time. If you do encounter an answer<br>phone please leave a message for a staff member to return your call. |